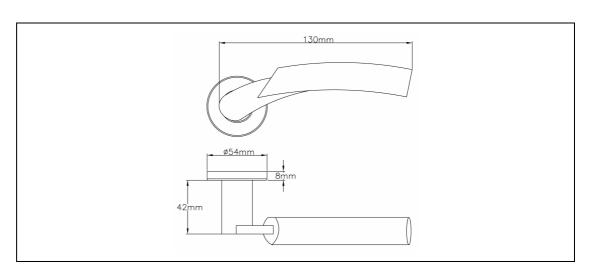

#### Specification:

- Available in SS316 and SS304 stainless steel
- Metal spring cassette construction
- Handle length: 135mmHandle Projection: 50mmRose Diameter: 54mm
- Rose Projection: 8mmPlease refer to separate page for accessories
- Supplied with push-on rose as standard
- Available with screw-on rose upon request

### Technical Design: